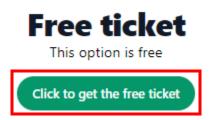

# **Choose** a ticket

This conference is sponsored by the Ministry of Education (Taiwan). Tickets are free.

Step 11: Click "Click to get the free ticket"