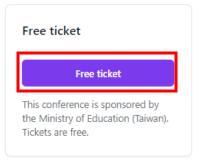

# **Tickets**

This conference is sponsored by the Ministry of Education (Taiwan). Tickets are free.

Were you given a COUPON for a free ticket? Go here.